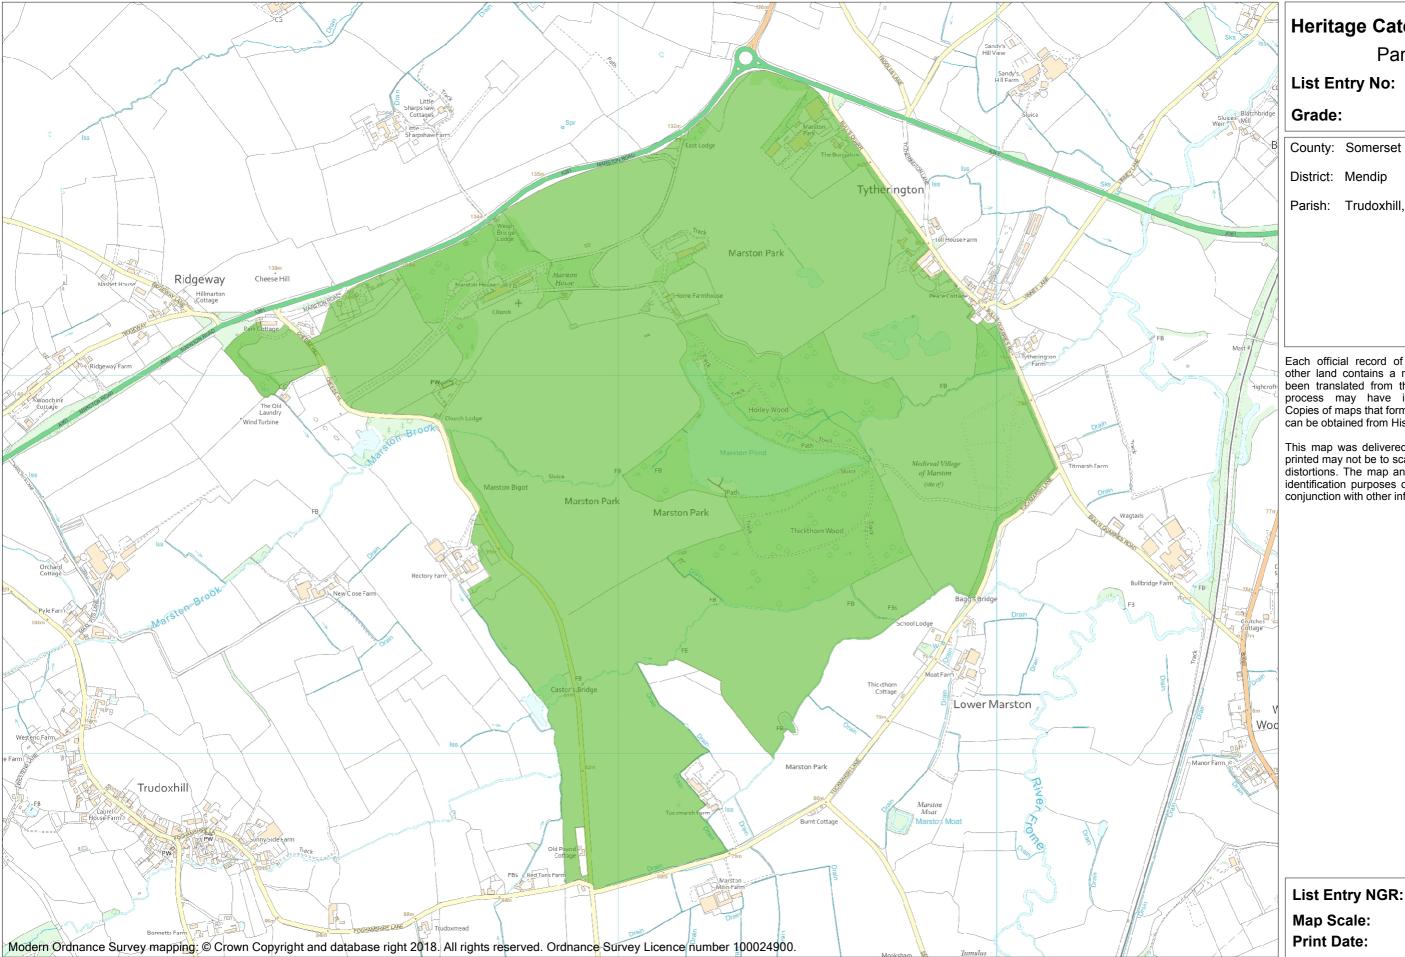

Heritage Category:

Park and Garden

**List Entry No:** 1001149

District: Mendip

Parish: Trudoxhill, Selwood

Each official record of a registered garden or other land contains a map. The map here has been translated from the official map and that process may have introduced inaccuracies.
Copies of maps that form part of the official record can be obtained from Historic England.

This map was delivered electronically and when printed may not be to scale and may be subject to distortions. The map and grid references are for identification purposes only and must be read in conjunction with other information in the record.

List Entry NGR: ST7590644811

1:10000 Map Scale: **Print Date:** 22 July 2024

This is an A3 sized map and should be printed full size at A3 with no page scaling set

Name: MARSTON HOUSE

HistoricEngland.org.uk